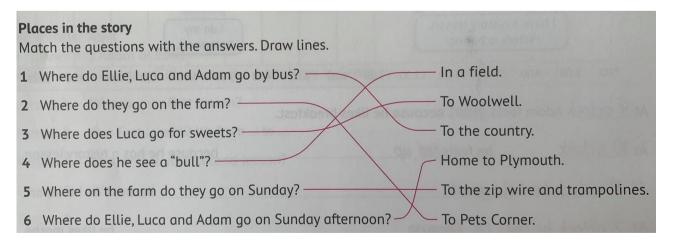

## Workbook S.46/11

6

| a) | 1 | Who writes to her friends? | Berry      |
|----|---|----------------------------|------------|
|    | 2 | Who has no sweets?         | Luca       |
|    | 3 | Who is Lulu?               | a chipmunk |
|    | 4 | Who laughs in Pets Corner? | Everybody  |
|    | 5 | Who gets a text from Luca? | Adam       |

- b) 1 At 3 o'clock on Saturday Ellie, Adam and Luca are excited.
  - 2 In Woolwell Luca is unhappy.

Who is a country girl?

- 3 Ellie thinks that Lulu is cute.
- 4 They all laugh when Luca's shoulder is wet.
- **5** Berry says, "Cows aren't dangerous."
- **6** Ellie says the country is **great**.
- c) Go that through field.